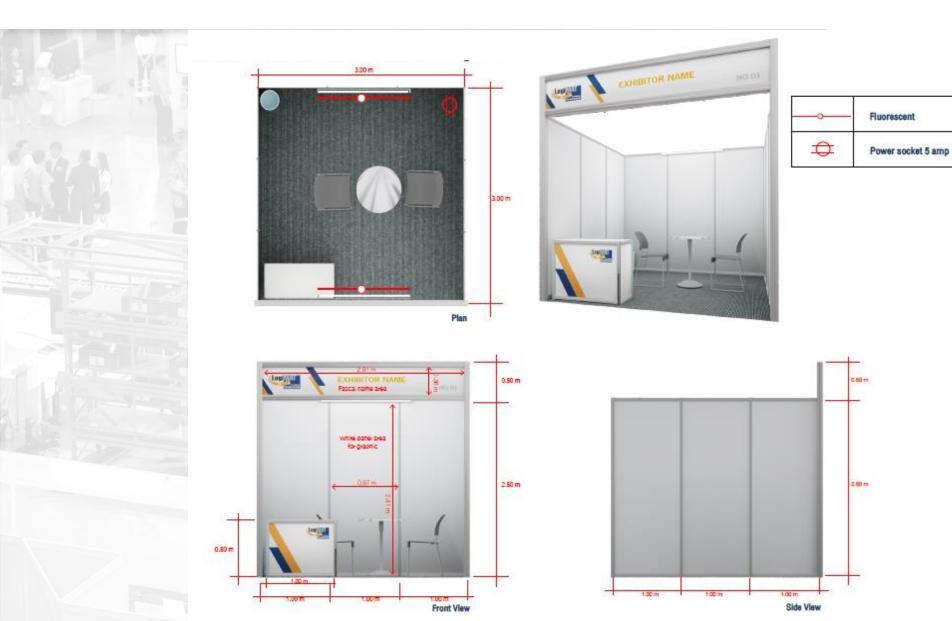

### 6 SQM.

#### Standard Shell Scheme Size 2.00 X 3.00 M.

### **Package Entitlement**

#### 25 - 27 OCTOBER 2023

|                                                        |                                        | 200    |         |         |         |
|--------------------------------------------------------|----------------------------------------|--------|---------|---------|---------|
| Entitlements                                           | *6 sqm                                 | *9 sqm | *18 sqm | *27 sqm | *36 sqm |
| Needle Punch Carpet                                    | As per stand space                     |        |         |         |         |
| System wall, 2.4mH, white color PVC covering           | As per stand space on all closed sides |        |         |         |         |
| Fascia board, 2.4mL x 0.3mH in orange PVC sheet finish | On all open sides                      |        |         |         |         |
| Graphic exhibitor name and booth number on fascia      | On all open sides                      |        |         |         |         |
| Lockable cabinet                                       | 1 no.                                  | 1 no.  | 2 nos.  | 3 nos.  | 4 nos.  |
| Round Table                                            | -                                      | 1 no.  | 2 nos.  | 3 nos.  | 4 nos.  |
| Plastic Chairs                                         | 2 nos.                                 | 2 nos. | 4 nos.  | 6 nos.  | 8 nos.  |
| Waste basket                                           | 1 no.                                  | 1 no.  | 1 no.   | 2 nos.  | 2 nos.  |
| Fluorescent Lights                                     | 2 nos.                                 | 2 nos. | 4 nos.  | 6 nos.  | 8 nos.  |
| Socket outlet, 5 Amp                                   | 1 no.                                  | 1 no.  | 2 no.   | 3 nos.  | 4 nos.  |