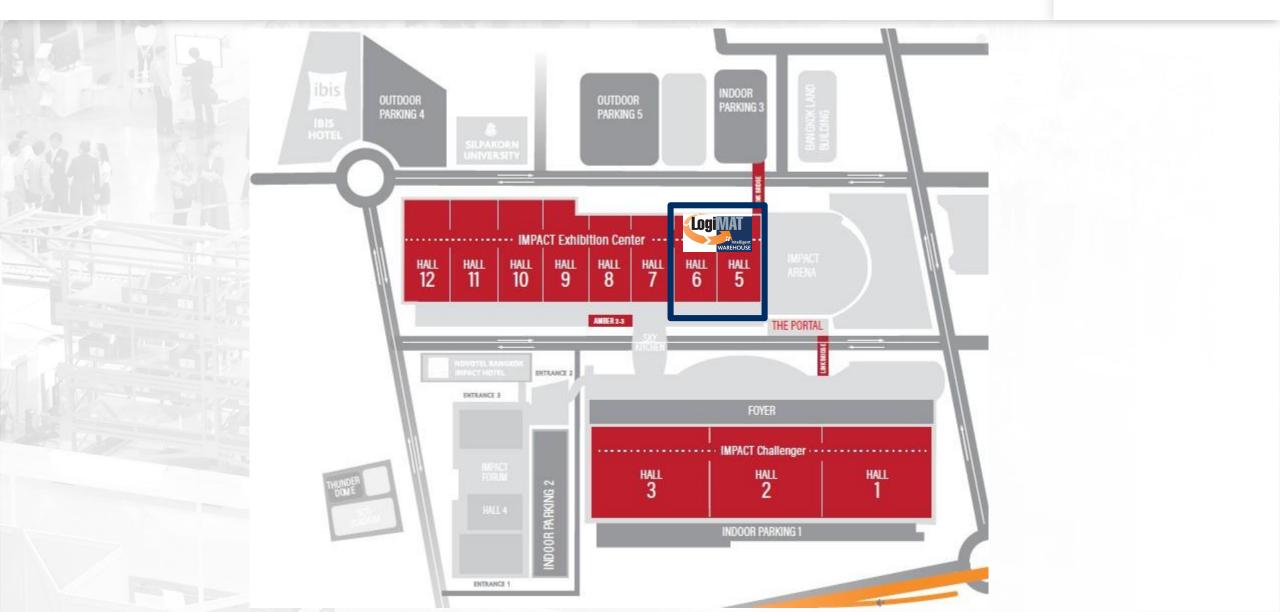

# THE PREMIER TRADE EXHIBITION FOR INTRALOGISTICS SOLUTION, WAREHOUSE AND PROCESS MANAGEMENT

#### 25-27 OCTOBER 2023

IMPACT EXHIBITION CENTER, BANGKOK, THAILAND

# Exhibitor Briefing (English Version)



www.logimat-iw.com



### 25 - 27 OCTOBER 2023 MPACT EXHIBITION CENTER, BANGKOK

www.logimat-iw.com



**01** Venue Overview

- **O2** Schedule of Events and Move In Procedures
- 03 Rules & Regulations
- **04** Official Freight Forwarder
- **05** Others Facilities
- **06** Contact

#### 25 - 27 OCTOBER 2023





#### **Venue Overview**

#### 25 - 27 OCTOBER 2023





#### 25 - 27 OCTOBER 2023





### Move – In Schedule (Build-up Period)

25 - 27 OCTOBER 2023
IMPACT EXHIBITION CENTER, BANGKOK
www.logimat-iw.com



| Build-Up Period (23-24 Oct 23)         | Date      | Time               |  |
|----------------------------------------|-----------|--------------------|--|
| Official Stand Contractor Move-In      | 23 Oct 23 | 8.00 – 24.00 Hrs.  |  |
|                                        | 24 Oct 23 | 00.01 – 24.00 Hrs. |  |
| Non-Official Stand Contractor Move-In  | 23 Oct 23 | 12.00 – 24.00 Hrs. |  |
| * Raw Space Exhibitors only            | 24 Oct 23 | 00.01 – 24.00 Hrs. |  |
| Exhibitor Move-In and Stand Decoration | 24 Oct 23 | 10.00 – 24.00 Hrs. |  |
| *For Standard Booths & Pavilions       |           |                    |  |
| Exhibitor's ba