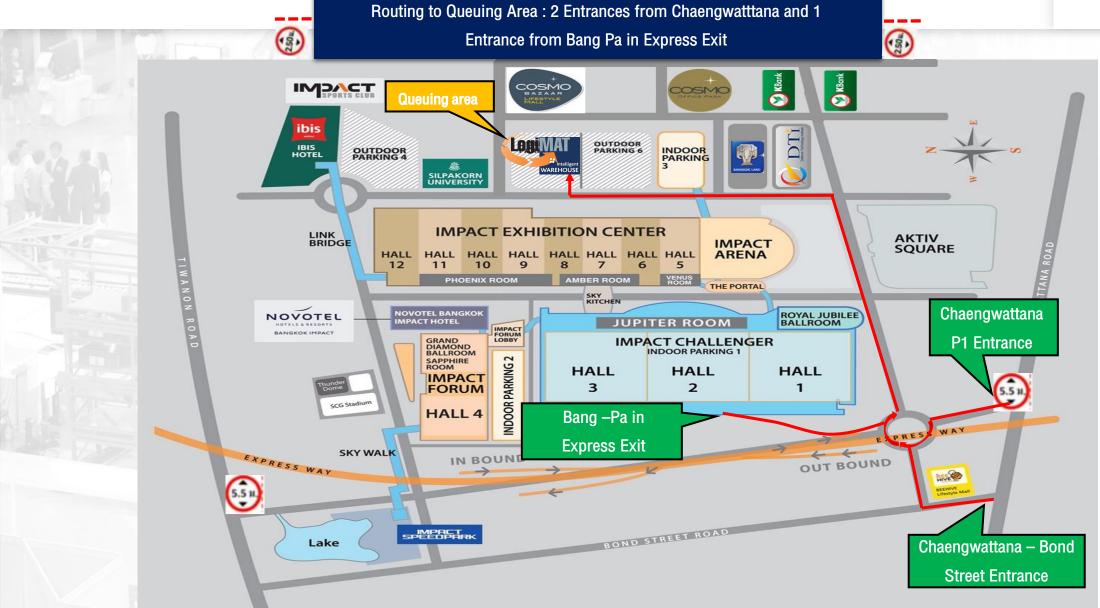

### 1 St Routing: Chaeng Wat Tana Road

#### 25 - 27 OCTOBER 2023

IMPACT EXHIBITION CENTER, BANGKOK

Routing to Queuing Area (4-wheels ONLY): 2 Entrances from Srisaman &