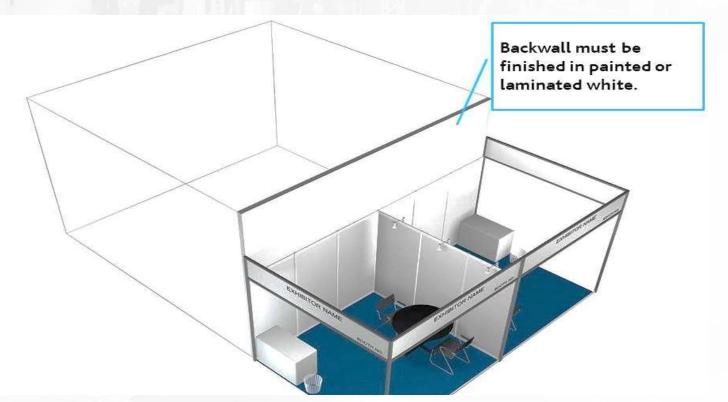

Each booth must have its own panels on all sides which do not face an aisle and it is not permitted to use the neighbour's panels. If any panel is higher than the 2.5m, it is restricted to have reasonable decoration or material must cover the back of that panel. Please refer picture for an example.

25 - 27 OCTOBER 2023

MPACT EXHIBITION CENTER, BANGKOK

www.logimat-iw.com

The maximum permitted stand height is 7m. Exhibitor with booth higher than 5 meters will need to be approved by a civil engineer(sign in every booth design pages) and submit the Safety Certified Letter. Special structure, back wall or panels above 2.5 meters in height are required to ensure that backwall is in proper plain finishing without branding facing adjacent neighboring stands