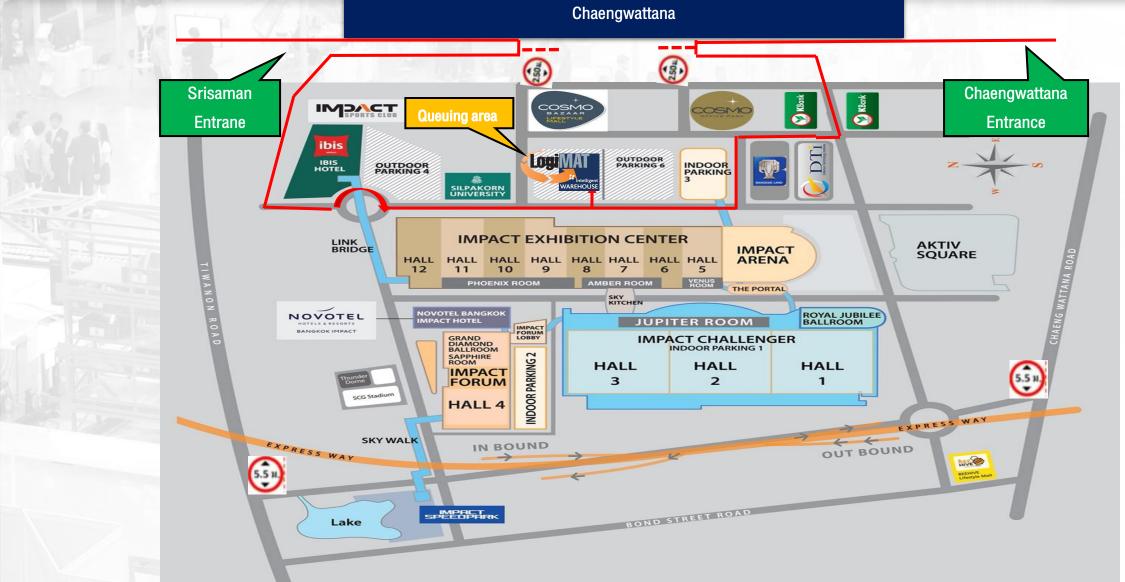

### 3rd Routing: Klong Prapa

#### 25 - 27 OCTOBER 2023

IMPACT EXHIBITION CENTER, BANGKOK

Routing to Queuing Area (4-wheels ONLY): 2 Entrances from Srisaman &