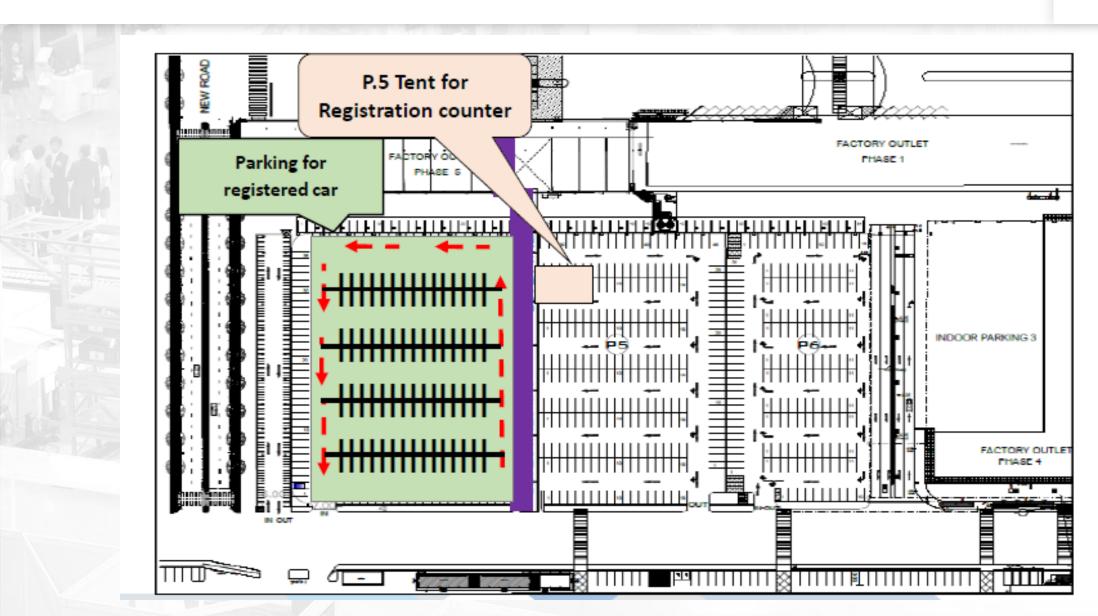

- 1. All vehicles must obtain a queuing ticket from the registration counters at Outdoor Parking 5, within close proximity to IEC Halls, to gain access to loading areas. At the registration counter, all drivers are expected to provide the following details to receive a queuing ticket: Vehicle Pass, Hall Number, Exhibitor's Company Name, Exhibitor's Booth Number, Driver's Name, and Driver's Mobile number.
- 2. IMPACT staff will call for loading in according to queue number. The vehicle must not be left unattended at all times.

### **Procedures for Queuing & Move-In**

# 25 - 27 OCTOBER 2023 MPACT EXHIBITION CENTER, BANGKOK www.logimat-iw.com

- 3. Next Exhibitor/ Contractor have to park their vehicle at the loading area hall 5-6. Driver must present their queuing ticket to security personnel at loading bay entrance to obtain a time stamp ticket from cashier staff. Queuing ticket must be prominently displayed on the vehicle's dashboard at all times.
- All vehicles are given a limited time at the loading area based on its vehicle category. Charges will apply should the vehicle exceeds its time limit
  - ✓ 4 wheels vehicle: Time limit of 40 minutes
  - ✓ 6 wheels vehicle: Time limit of 60 minutes
  - ✓ 10 to 18 wheels vehicle : Time limit of 90 minutes
  - ✓ Extra charge of 200 Baht per hour applies after time limit.(A FRACTION OF AN HOUR TO BE CHARGED FOR ONE HOUR)
- 4. After finish loading process, can park your vehicle at Outdoor Parking 4, Outdoor Parking 5 or the lakeside. We are not allow any vehicle to park at the loading area.