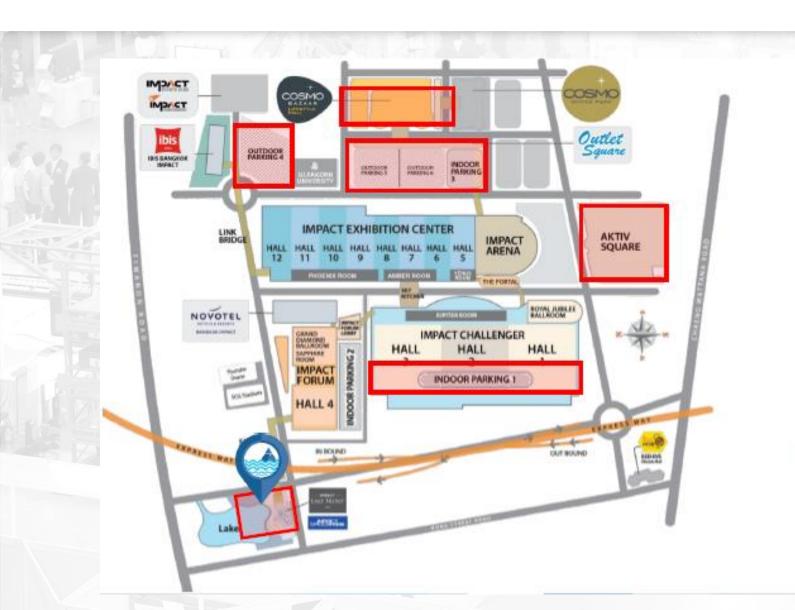

### **Car Parking Facility**

#### 25 - 27 OCTOBER 2023

IMPACT EXHIBITION CENTER, BANGKOK www.logimat-iw.com

| Car Parking (Cars) |       |  |
|--------------------|-------|--|
| P1                 | 2,000 |  |
| P2                 | 2,374 |  |
| P3                 | 2,000 |  |
| P4                 | 1,070 |  |
| P5                 | 620   |  |
| Aktiv Square       | 920   |  |
| Lakeside           | 1,500 |  |
| Cosmo Bazaar       | 2,200 |  |

Total 12,684 cars