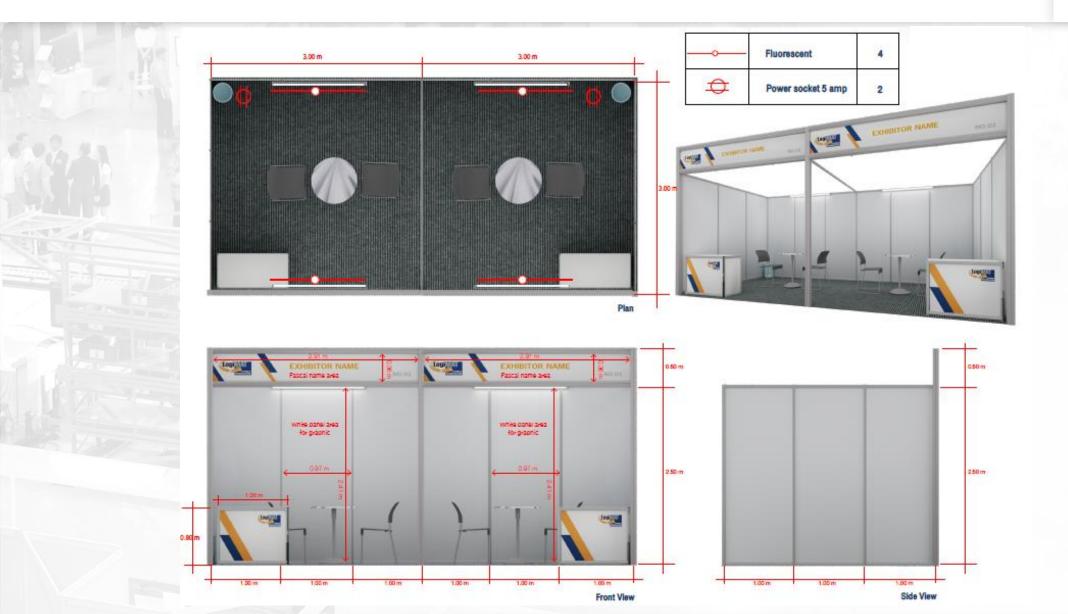

### 9 SQM.

#### Standard Shell Scheme Size 3.00 X 3.00 M.

### **Package Entitlement**

#### 25 - 27 OCTOBER 2023

|                                                        |                                        | 200    |         |         |         |
|--------------------------------------------------------|----------------------------------------|--------|---------|---------|---------|
| Entitlements                                           | *6 sqm                                 | *9 sqm | *18 sqm | *27 sqm | *36 sqm |
| Needle Punch Carpet                                    | As per stand space                     |        |         |         |         |
| System wall, 2.4mH, white color PVC covering           | As per stand space on all closed sides |        |         |         |         |
| Fascia board, 2.4mL x 0.3mH in orange PVC sheet finish | On all open sides                      |        |         |         |         |
| Graphic exhibitor name and booth number on fascia      | On all open sides                      |        |         |         |         |
| Lockable cabinet                                       | 1 no.                                  | 1 no.  | 2 nos.  | 3 nos.  | 4 nos.  |
| Round Table                                            | -                                      | 1 no.  | 2 nos.  | 3 nos.  | 4 nos.  |
| Plastic Chairs                                         | 2 nos.                                 | 2 nos. | 4 nos.  | 6 nos.  | 8 nos.  |
| Waste basket                                           | 1 no.                                  | 1 no.  | 1 no.   | 2 nos.  | 2 nos.  |
| Fluorescent Lights                                     | 2 nos.                                 | 2 nos. | 4 nos.  | 6 nos.  | 8 nos.  |
| Socket outlet, 5 Amp                                   | 1 no.                                  | 1 no.  | 2 no.   | 3 nos.  | 4 nos.  |