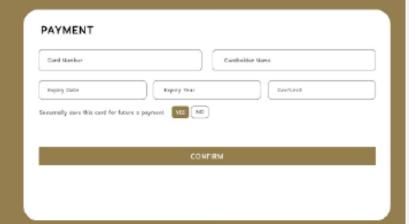

## CHOOSE YOUR PAYMENT METHOD

We offer a variety of payment options for your convenience including credit card.