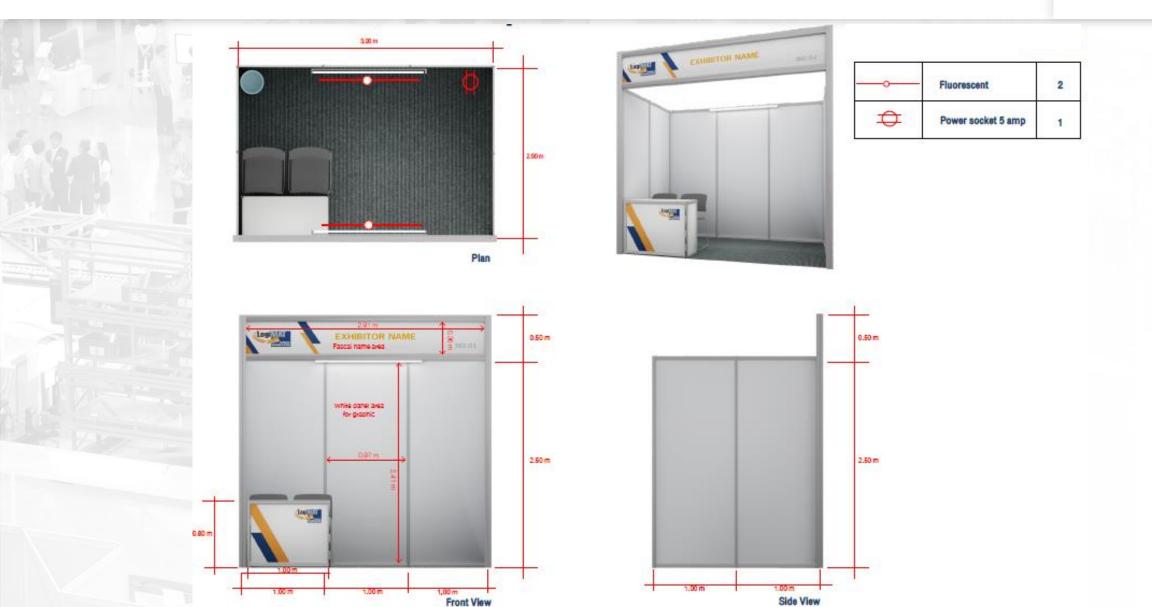

#### Standard Shell Scheme Size 2.00 X 3.00 M.

#### 25 - 27 OCTOBER 2023

|                                                        |                                        | 200    |         |         |         |
|--------------------------------------------------------|----------------------------------------|--------|---------|---------|---------|
| Entitlements                                           | *6 sqm                                 | *9 sqm | *18 sqm | *27 sqm | *36 sqm |
| Needle Punch Carpet                                    | As per stand space                     |        |         |         |         |
| System wall, 2.4mH, white color PVC covering           | As per stand space on all closed sides |        |         |         |         |
| Fascia board, 2.4mL x 0.3mH in orange PVC sheet finish | On all open sides                      |        |         |         |         |
| Graphic exhibitor name and booth number on fascia      | On all open sides                      |        |         |         |         |
| Lockable cabinet                                       | 1 no.                                  | 1 no.  | 2 nos.  | 3 nos.  | 4 nos.  |
| Round Table                                            | -                                      | 1 no.  | 2 nos.  | 3 nos.  | 4 nos.  |
| Plastic Chairs                                         | 2 nos.                                 | 2 nos. | 4 nos.  | 6 nos.  | 8 nos.  |
| Waste basket                                           | 1 no.                                  | 1 no.  | 1 no.   | 2 nos.  | 2 nos.  |
| Fluorescent Lights                                     | 2 nos.                                 | 2 nos. | 4 nos.  | 6 nos.  | 8 nos.  |
| Socket outlet, 5 Amp                                   | 1 no.                                  | 1 no.  | 2 no.   | 3 nos.  | 4 nos.  |