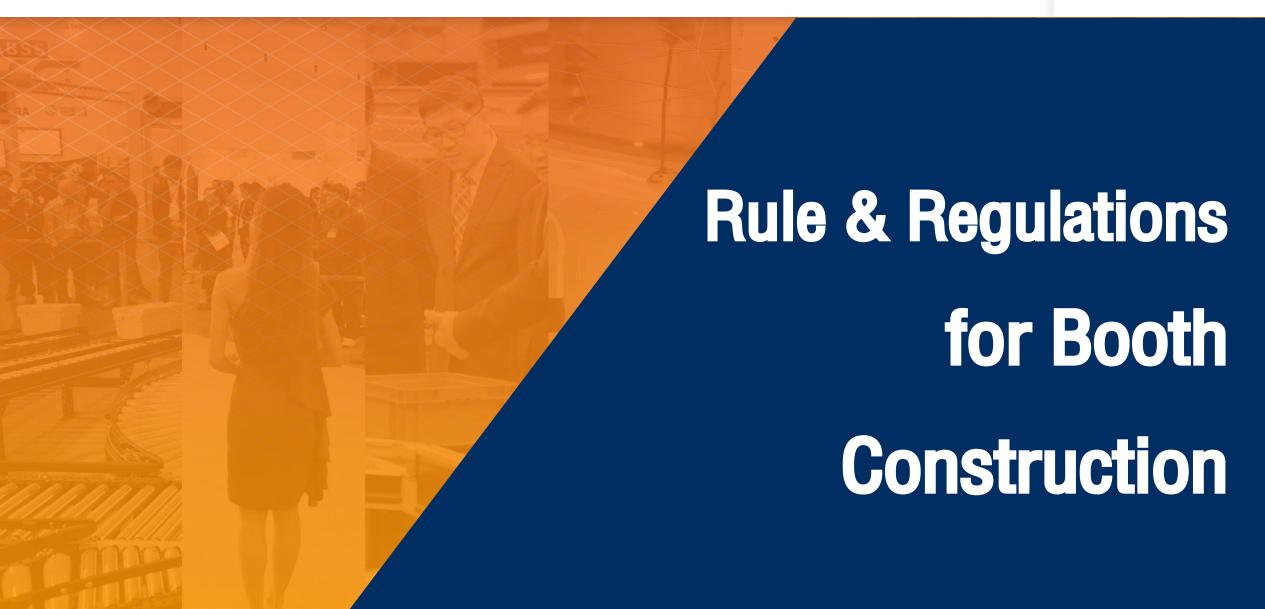

Each booth must have its own panels on all sides which do not face an aisle and it is not permitted to use the neighbour's panels. If any panel is higher than the 2.5m, it is restricted to have reasonable decoration or material must cover the back of that panel. Please refer picture for an example.

25 - 27 OCTOBER 2023

MPACT EXHIBITION CENTER, BANGKOK

www.logimat-iw.com

The maximum permitted stand height is 7m. Exhibitor with booth higher than 5 meters will need to be approved by a civil engineer(sign in every booth design pages) and submit the Safety Certified Letter. Special structure, back wall or panels above 2.5 meters in height are required to ensure that backwall is in proper plain finishing without branding facing adjacent neighboring stands