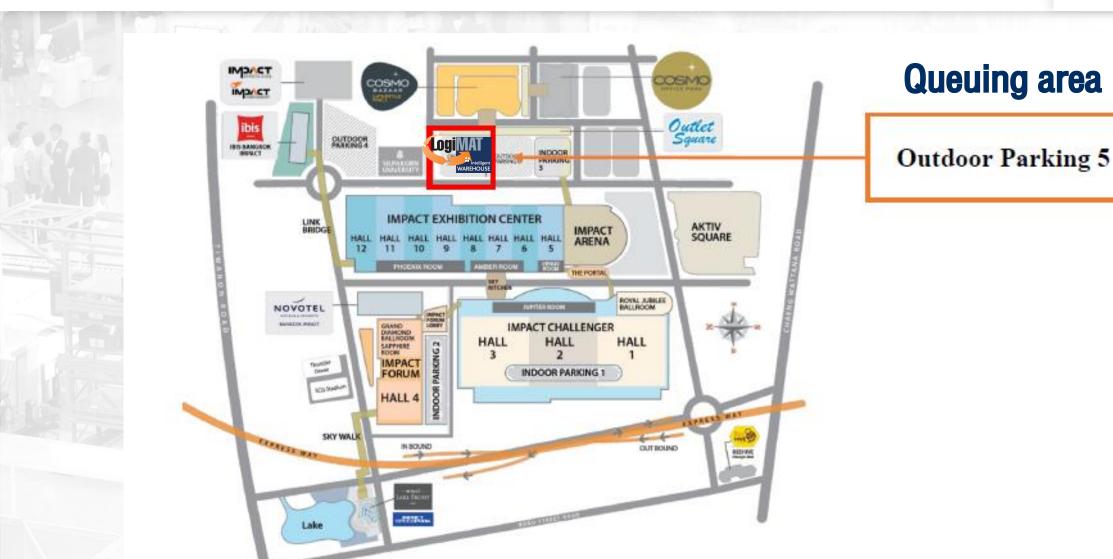

iod)                      | 28 Oct 23 | 24.01 – 6.00 Hrs.  |
|                                          |           |                    |
| All Stands Dismantled & Debris Removed   | 28 Oct 23 | By 6.00 Hrs.       |
|                                          |           |                    |

<sup>\*\*</sup>Contractors must exchange contractor badge at the loading area and wear the contractor badges at all time in the exhibition hall.

#### **IMPACT Entrance and Exit**

#### 25 - 27 OCTOBER 2023

IMPACT EXHIBITION CENTER, BANGKOK www.logimat-iw.com





**IMPACT** Entrance and Exit

1&2. Chaengwattana Road

3&4. Tiwanon Road

5-8. Muangthong Thani Express Way

9&10. Klong Prapa Road

### **Queuing Area**

#### 25 - 27 OCTOBER 2023

IMPACT EXHIBITION CENTER, BANGKOK www.logimat-iw.com





### Queuing area

### 1 St Routing: Chaeng Wat Tana Road

#### 25 - 27 OCTOBER 2023





### 2nd Routing: Ti Wanon Road

25 - 27 OCTOBER 2023







### 3rd Routing: Klong Prapa

#### 25 - 27 OCTOBER 2023

IMPACT EXHIBITION CENTER, BANGKOK



Routing to Queuing Area (4-wheels ONLY): 2 Entrances from Srisaman &



### **Procedures for Queuing & Move-In**

# 25 - 27 OCTOBER 2023 MPACT EXHIBITION CENTER, BANGKOK www.logimat-iw.com



Organizer and Venue will not allow any vehicle to enter the exhibition hall without prior permission from the Organizer. All vehicles entering the exhibition area are must be follow procedures.

- 1. All vehicles must obtain a queuing ticket from the registration counters at Outdoor Parking 5, within close proximity to IEC Halls, to gain access to loading areas