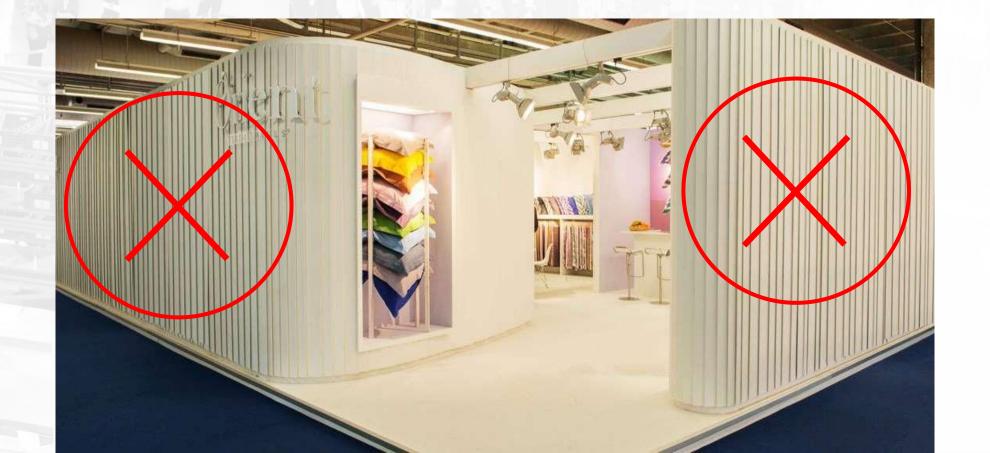

25 - 27 OCTOBER 2023
IMPACT EXHIBITION CENTER, BANGKOK
www.logimat-iw.com

The maximum point of the hanging structure is 9 m from the floor and the lowest point of the hanging structure is 7 m from the floor.

Noted: Any form of balloons or hanging banners from ceiling (above exhibitor stand) are NOT allowed except the booth that over 54 Sqm. And have to contact organizer for approval.

7 Meters
Booth Height
(Maximum)

9 Meters

Hanging Height