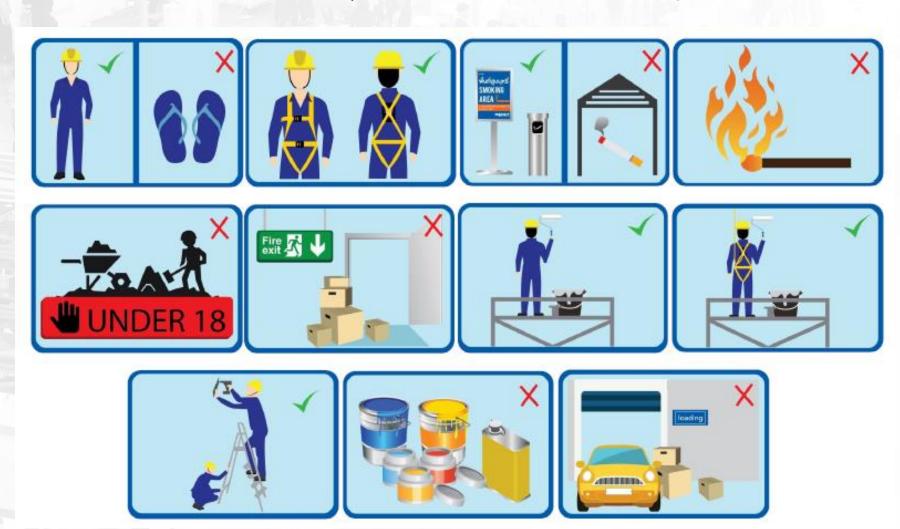

#### Contractor should follow Impact Safety Rules and Regulations

### Rules and Regulations for utility services

- Any unauthorized connection, modification, or connection to the circuit may cause the electricity to be cut off without prior notice.
- In the event that the contractor causes a electric shock within the area themselves, the contractor or exhibitor must complete the correction and be inspected by the company's staff before releasing electricity again.
- Official electricity supplier will turn on the power 30 minutes before the event starts and turn the power off 30 minutes after the event ends by turning off the main power system, except for the 24 hours service point that will not be turned off, And on the last day of the event, the lights will be turned off 60 minutes after the event has been closed.