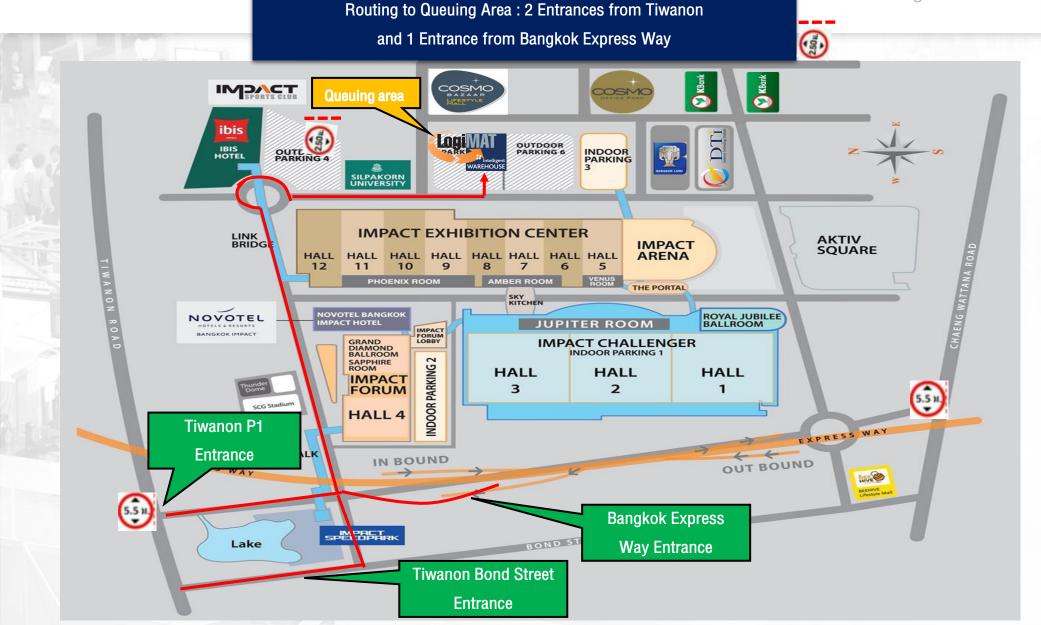

ds Dismantled & Debris Removed   | 28 Oct 23 | By 6.00 Hrs.       |
|                                          |           |                    |

<sup>\*\*</sup>Contractors must exchange contractor badge at the loading area and wear the contractor badges at all time in the exhibition hall.

#### **IMPACT Entrance and Exit**

#### 25 - 27 OCTOBER 2023

IMPACT EXHIBITION CENTER, BANGKOK www.logimat-iw.com





**IMPACT** Entrance and Exit

1&2. Chaengwattana Road

3&4. Tiwanon Road

5-8. Muangthong Thani Express Way

9&10. Klong Prapa Road

### **Queuing Area**

#### 25 - 27 OCTOBER 2023

IMPACT EXHIBITION CENTER, BANGKOK www.logimat-iw.com





### Queuing area

### 1 St Routing: Chaeng Wat Tana Road

#### 25 - 27 OCTOBER 2023





### 2nd Routing: Ti Wanon Road

25 - 27 OCTOBER 2023







### 3rd Routing: Klong Prapa

#### 25 - 27 OCTOBER 2023

IMPACT EXHIBITION CENTER, BANGKOK



Routing to Queuing Area (4-wheels ONLY): 2 Entrances from Srisaman &



### **Procedures for Queuing & Move-In**

# 25 - 27 OCTOBER 2023 MPACT EXHIBITION CENTER, BANGKOK www.logimat-iw.com



Organizer and Venue will not allow any vehicle to enter the exhibition hall without prior permission from the Organizer. All vehicles entering the exhibition area are must be follow procedures.

- 1. All vehicles must obtain a queuing ticket from the registration counters at Outdoor Parking 5, within close proximity to IEC Halls, to gain access to loading areas. At the registration counter, all drivers are expected to provide the following details to receive a queuing ticket: Vehicle Pass, Hall Number, Exhi