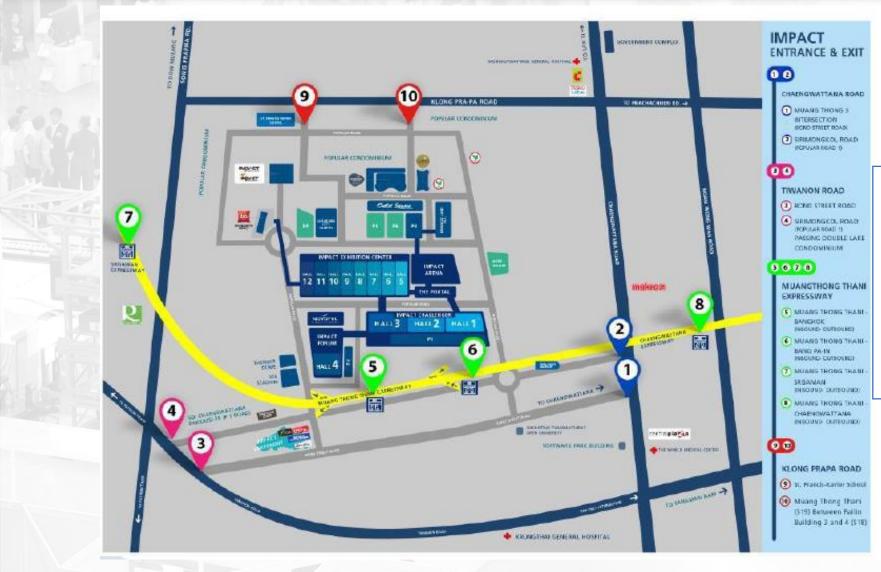

#### **IMPACT Entrance and Exit**

#### 25 - 27 OCTOBER 2023

IMPACT EXHIBITION CENTER, BANGKOK www.logimat-iw.com

**IMPACT** Entrance and Exit

1&2. Chaengwattana Road

3&4. Tiwanon Road

5-8. Muangthong Thani Express Way

9&10. Klong Prapa Road