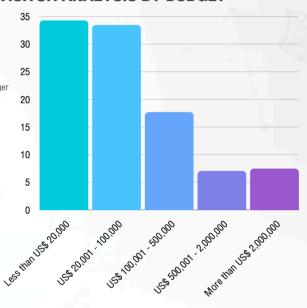

The Premier Trade Show for Intralogistics Solutions, Warehouse, and Process Management





16 (WED-FRI) HALL 100 BITEC Bangna



# **Post Show Report**



















# **LogiMAT** Post show report

2,453 sqm Exhibition Space

**08** Exhibiting Companies

33 Countries

#### **VISITOR SNAPSHOT**

**5,758** Professional Visitor

88% Local Visitor

12%

International Visitor

#### **VISITOR PROFILES BY JOB RESPONSIBILITY**



#### **VISITOR ANALYSIS BY BUDGET**



#### **VISITOR ANALYSIS BY INDUSTRY**

#### **VISITOR ANALYSIS BY PURPOSE OF VISIT**



# **LogiMAT** Post show report

#### **VISITOR ANALYSIS BY INTEREST IN OFFER**

| 11.44% Automation an   | d Technology Solutions      | 4.75%  | Warehouse and production controls/<br>Robotics                  | 3.41 % | Consultation, planning and implementation                 |
|------------------------|-----------------------------|--------|-----------------------------------------------------------------|--------|-----------------------------------------------------------|
| 7.78% Logistics facili | ties                        | 4.43%  | Ground conveyors and accessories                                | 3.36%  | Software for stock management, inventories, and archiving |
| 5.20% Transportation   |