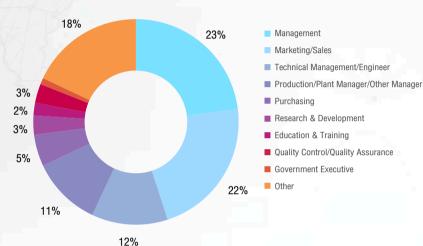

The Premier Trade Show for Intralogistics Solutions, Warehouse, and Process Management





16 (WED-FRI) HALL 100 BITEC Bangna



# **Post Show Report**



















# **LogiMAT** Post show report

2,453 sqm Exhibition Space

**08** Exhibiting Companies

33 Countries

#### **VISITOR SNAPSHOT**

**5,758** Professional Visitor

88% Local Visitor

12%

International Visitor

#### **VISITOR PROFILES BY JOB RESPONSIBILITY**



#### **VISITOR ANALYSIS BY BUDGET**



#### **VISITOR ANALYSIS BY INDUSTRY**

#### **VISITOR ANALYSIS BY PURPOSE OF VISIT**



# **LogiMAT** Post show report

#### **VISITOR ANALYSIS BY INTEREST IN OFFER**

| 11.44% Automation an   | d Technology Solutions      | 4.75%  | Warehouse and production controls/<br>Robotics                  | 3.41 % | Consultation, planning and implementation                 |
|------------------------|-----------------------------|--------|-----------------------------------------------------------------|--------|-----------------------------------------------------------|
| 7.78% Logistics facili | ties                        | 4.43%  | Ground conveyors and accessories                                | 3.36%  | Software for stock management, inventories, and