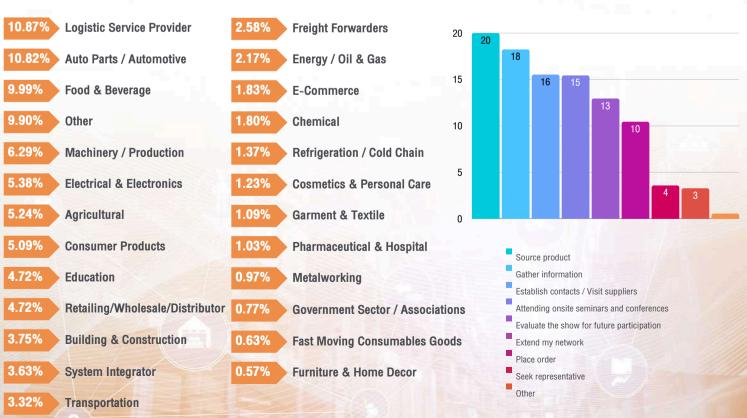

The Premier Trade Show for Intralogistics Solutions, Warehouse, and Process Management





16 (WED-FRI) HALL 100 BITEC Bangna



# **Post Show Report**



















# **LogiMAT** Post show report

2,453 sqm Exhibition Space

**08** Exhibiting Companies

33 Countries

#### **VISITOR SNAPSHOT**

**5,758** Professional Visitor

88% Local Visitor

12%

International Visitor

#### **VISITOR PROFILES BY JOB RESPONSIBILITY**



#### **VISITOR ANALYSIS BY BUDGET**



#### **VISITOR ANALYSIS BY INDUSTRY**

#### **VISITOR ANALYSIS BY PURPOSE OF VISIT**



# **LogiMAT** Post show report

#### **VISITOR ANALYSIS BY INTEREST IN OFFER**

| 11.44% Automation an   | d Technology Solutions      | 4.75%  | Warehouse and production controls/<br>Robotics                  | 3.41 % | Consultation, planning and implementation                 |
|------------------------|-----------------------------|--------|-----------------------------------------------------------------|--------|-----------------------------------------------------------|
| 7.78% Logistics facili | ties                        | 4.43%  | Ground conveyors and accessories                                | 3.36%  | Software for stock management, inventories, and archiving |
| 5.20% Transportation   | and Logistics Services      | 4.34%  | Energy, environmental technology, recycling, and