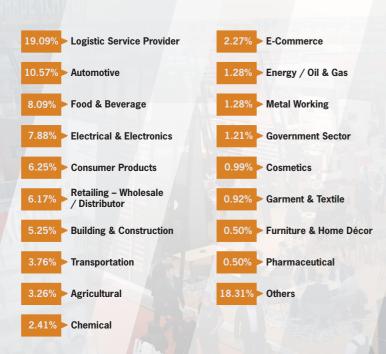

formation and communication technology
Order-picking systems
Labelling and identification
(Software for) Simulation





Software for storage systems
Software for stock management,
inventories and archiving

Energy, environmental technology, recycling and waste disposal

Security

Outsourcing partners

**Logistics Facilities** 

Consultation, planning and implementation Authorities, organisations, training and media





# **LogiMAT | Intelligent Warehouse 2022 REVIEW FROM 2022**

5,000 sqm Exhibition Space

**45** Exhibiting Companies

3,635 Professional Visitor

#### **VISITOR SNAPSHOT**

3,635 Professional Visitor from 20+ countries around the word

#### **VISITOR PROFILES BY JOB RESPONSIBILITY**



#### **VISITOR ANALYSIS BY PURPOSE OF VISIT**



#### **VISITOR ANALYSIS BY INDUSTRY**



#### **VISITOR ANSLYSIS BY INTEREST IN OFFER**



## Voice from Exhibitors 2022



"This event has been organanized for years now and we noticed the importance of this event in effectively connecting us with customers and partners."

Mr. Sarawut Laoprasert, Country Manager SSI SCHAEFER SYSTEMS INTERNATIONAL Co., Ltd



"LogiMAT Intelligent Warehouse profile matches our company business, therefore this is a great opportunity to meet with our target customers."

**Mr. Thannarin Arphainok**, Senior Sales Engineer Interroll (Thailand) Co., Ltd.



"Actually Swisslog joined this event since before the COVID-19 outbreak. We felt that we have received lots of good feedback from our customers, therefore we decided to exhibit this show."

**Ms. Pichamon Pattanajiranun, Sales Manager** Swisslog Th